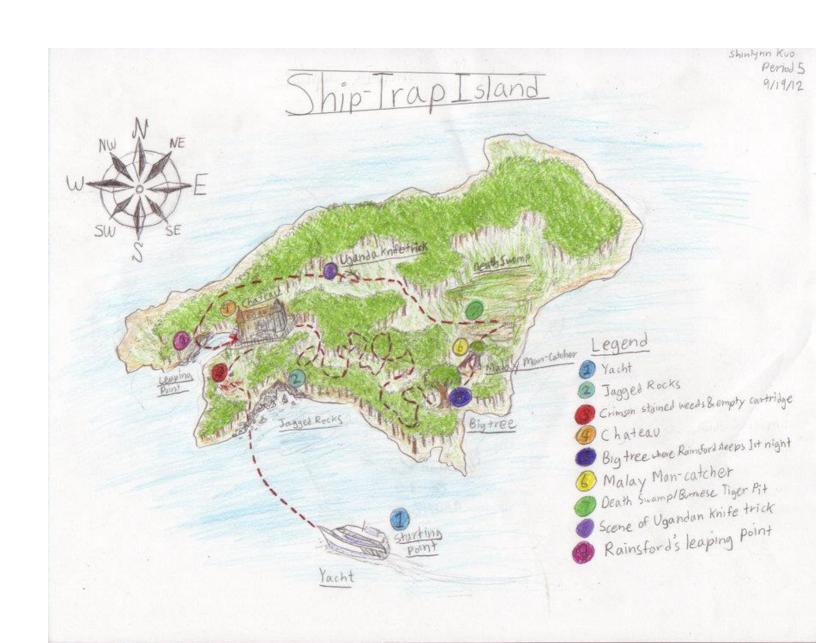

## **Ship-Trap Island Map**

Your mission is to create a map of Ship-Trap Island, the island described in "The Most Dangerous Game." I expect you to use the text of the story to guide your map-making. Do not put something in a place on the map because you think it looks pretty there! If the text says that Point A is to the west of Point B, make sure you put it in the west on the map! Use your creative minds for this project!